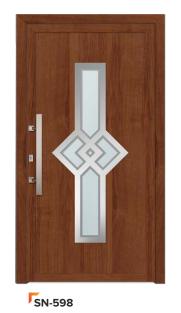

# TIMELESS **MODERNITY**

- ✓ Simple but modern shapes with the addition of stainless steel and various glazing.
- √ They fit perfectly into modern homes as well as public buildings.









SN-330

### **EXTERNAL PVC DOORS**

The door structure made of PVC, reinforced with steel in combination with PVC door panels, ensures long-lasting and failure-free operation.

We make PVC entrance doors based on the most popular window and door systems from our range. These include both cost-effective entry-level models and energy-saving premium models.

We offer external doors in the following systems:

- √ V70 PERFECTLINE,
- √ V82 POWERTHERM+,
- ✓ PN70 BALANCE.
- ✓ PK76 INNOVO.









SN-420

## MODERN SERIES

























SN-532

## PRESTIGE SERIES













SN-610













SP-411F

# SP-412F







# **PRESTIGE**

# FROM THE THRESHOLD

- ✓ Unique and exclusive design.
- √ A series of panels that meets even the most sophisticated arrangement requirements.
- ✓ In the prestige series, the applications made of stainless steel are flush with the filling surface.













SP-480F

# A NEW DIMENSION OF THE CLASSIC

- √ A timeless collection of fillings that never goes out of style. Perfect for classic and manor-style houses.
- ▼ The ornamental frames and castes used are made of polyester mass, which is resistant to difficult weather conditions. Frames varnished under the available, rich colors.









SK-2

SK-3

SK-4













SK-9

## **CLASSIC SERIES**











SK-14



#### **PANEL FILLINGS**

We talk about batch filling whe