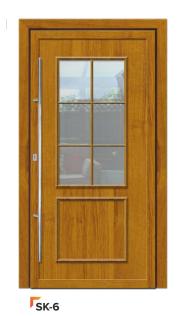

.
- ✓ PK76 INNOVO.









SN-420

## MODERN SERIES

























SN-532

## PRESTIGE SERIES













SN-610













SP-411F

# SP-412F







# **PRESTIGE**

# FROM THE THRESHOLD

- ✓ Unique and exclusive design.
- √ A series of panels that meets even the most sophisticated arrangement requirements.
- ✓ In the prestige series, the applications made of stainless steel are flush with the filling surface.













SP-480F

# A NEW DIMENSION OF THE CLASSIC

- √ A timeless collection of fillings that never goes out of style. Perfect for classic and manor-style houses.
- ▼ The ornamental frames and castes used are made of polyester mass, which is resistant to difficult weather conditions. Frames varnished under the available, rich colors.









SK-2

SK-3

SK-4













SK-9

## **CLASSIC SERIES**











SK-14



#### **PANEL FILLINGS**

We talk about batch filling when the panel is placed in the door sash frame.

The hatch door is characterized by a visible leaf profile from the inside and outside.

#### Main features:

- ◆ colors: paints from the RAL palette and Renolit veneers to choose from
- glass: sandblasted according to patterns, sandblasted according to individual customer patterns
- omodifications of designs at the customer's request.

#### **HANDLES AND HANDLES:**

The handrail can be installed in all models of fillings. The length and spacing vary.



# **PVC·WOOD·ALUMINIUM**