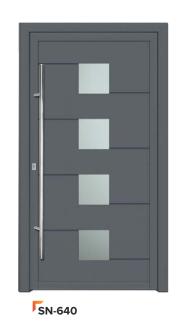

# TIMELESS **MODERNITY**

- ✓ Simple but modern shapes with the addition of stainless steel and various glazing.
- √ They fit perfectly into modern homes as well as public buildings.









SN-330

### **EXTERNAL PVC DOORS**

The door structure made of PVC, reinforced with steel in combination with PVC door panels, ensures long-lasting and failure-free operation.

We make PVC entrance doors based on the most popular window and door systems from our range. These include both cost-effective entry-level models and energy-saving premium models.

We offer external doors in the following systems:

- √ V70 PERFECTLINE,
- √ V82 POWERTHERM+,
- ✓ PN70 BALANCE.
- ✓ PK76 INNOVO.









SN-420

## MODERN SERIES

























SN-532

## PRESTIGE SERIES













SN-610













SP-411F

# SP-412F







# **PRESTIGE**

# FROM THE THRESHOLD

- ✓ Unique and exclusive design.
- √ A series of panels that meets even the most sophisticated arrangement requirements.
- ✓ In the prestige series, the applications made of stainless steel are flush with the filling surface.













SP-480F

# A NEW DIMENSION OF THE CLASSIC

- √ A timeless collection of fillings that never goes out of style. Perfect for classic and manor-style houses.
- ▼ The ornamental frames and castes used are made of polyester mass, which is resistant to difficult weather conditions. Frames varnished under the available, rich colors.









SK-2

SK-3

SK-4













SK-9

## **CLASSIC SERIES**











SK-14



#### **PANEL FILLINGS**

We talk about batch filling when the panel is place