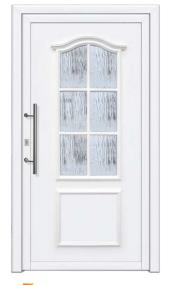

# A NEW DIMENSION OF THE CLASSIC

- √ A timeless collection of fillings that never goes out of style. Perfect for classic and manor-style houses.
- ▼ The ornamental frames and castes used are made of polyester mass, which is resistant to difficult weather conditions. Frames varnished under the available, rich colors.

## **CLASSIC SERIES**

SK-14