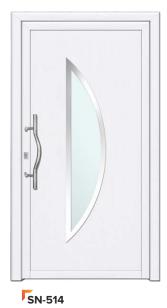

#### **PANEL FILLINGS**

We talk about batch filling when the panel is placed in the door sash frame.

The hatch door is characterized by a visible leaf profile from the inside and outside.

#### Main features:

- ◆ colors: paints from the RAL palette and Renolit veneers to choose from
- glass: sandblasted according to patterns, sandblasted according to individual customer patterns
- omodifications of designs at the customer's request.

#### **HANDLES AND HANDLES:**

The handrail can be installed in all models of fillings. The length and spacing vary.