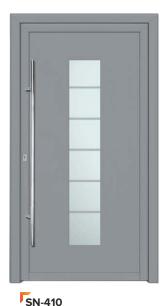

# TIMELESS **MODERNITY**

- ✓ Simple but modern shapes with the addition of stainless steel and various glazing.
- √ They fit perfectly into modern homes as well as public buildings.









SN-330

### **EXTERNAL PVC DOORS**

The door structure made of PVC, reinforced with steel in combination with PVC door panels, ensures long-lasting and failure-free operation.

We make PVC entrance doors based on the most popular window and door systems from our range. These include both cost-effective entry-level models and energy-saving premium models.

We offer external doors in the following systems:

- √ V70 PERFECTLINE,
- √ V82 POWERTHERM+,
- ✓ PN70 BALANCE.
- ✓ PK76 INNOVO.









SN-420

## MODERN SERIES

























SN-532

## PRESTIGE SERIES













SN-610













SP-411F

# SP-412F







# **PRESTIGE**

# FROM THE THRESHOLD

- ✓ Unique and exclusive design.
- √ A series of panels that meets even the most sophisticated arrangement requirements.
- ✓ In the prestige series, the applications made of stainless steel are flush with the filling surface.













SP-480F

# A NEW DIMENSION OF THE CLASSIC

- √ A timeless collection of fillings that never goes out of style. Perfect for classic and manor-style houses.
- ▼ The ornamental frames and castes used are made of polyester mass, which is resistant to difficult weather conditions. Frames varnished under the available, rich colors.









SK-2

SK-3

SK-4













SK-9

## **CLASS