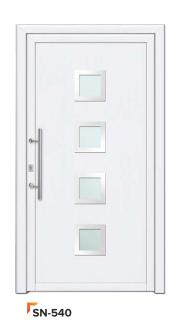

# TIMELESS **MODERNITY**

- ✓ Simple but modern shapes with the addition of stainless steel and various glazing.
- √ They fit perfectly into modern homes as well as public buildings.









SN-330

### **EXTERNAL PVC DOORS**

The door structure made of PVC, reinforced with steel in combination with PVC door panels, ensures long-lasting and failure-free operation.

We make PVC entrance doors based on the most popular window and door systems from our range. These include both cost-effective entry-level models and energy-saving premium models.

We offer external doors in the following systems:

- √ V70 PERFECTLINE,
- √ V82 POWERTHERM+,
- ✓ PN70 BALANCE.
- ✓ PK76 INNOVO.









SN-420

## MODERN SERIES

























SN-532

## PRESTIGE SERIES













SN-610













SP-411F

# SP-412F







# **PRESTIGE**

# FROM THE THRESHOLD

- ✓ Unique and exclusive design.
- √ A series of panels that meets even the most sophisticated arrangement requirements.
- ✓ In the prestige series, the applications made of stainless steel are flush with the filling surface.













SP-480F

# A NEW DIMENSION OF THE CLASSIC

- √ A timeless collection of fillings that never goes out of style. Perfect for classic and manor-style houses.
- ▼ The ornamental frames and castes used are made of polyester mass, which is resistant to difficult weather conditions. Frames varnished under the available, rich colors.









SK-2

SK-3

SK-4













SK-9

## **CLASSIC SERIES**











SK-14



#### **PANEL FILLINGS**

We talk about batch filling