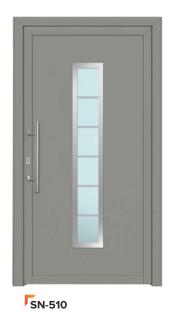

#### **PANEL FILLINGS**

We talk about batch filling when the panel is placed in the door sash frame.

The hatch door is characterized by a visible leaf profile from the inside and outside.

#### Main features:

- ◆ colors: paints from the RAL palette and Renolit veneers to choose from
- glass: sandblasted according to patterns, sandblasted according to individual customer patterns
- omodifications of designs at the customer's request.

#### **HANDLES AND HANDLES:**

The handrail can be installed in all models of fillings. The length and spacing vary.