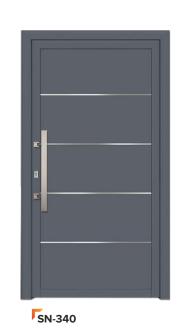

# TIMELESS **MODERNITY**

- ✓ Simple but modern shapes with the addition of stainless steel and various glazing.
- √ They fit perfectly into modern homes as well as public buildings.









SN-330

### **EXTERNAL PVC DOORS**

The door structure made of PVC, reinforced with steel in combination with PVC door panels, ensures long-lasting and failure-free operation.

We make PVC entrance doors based on the most popular window and door systems from our range. These include both cost-effective entry-level models and energy-saving premium models.

We offer external doors in the following systems:

- √ V70 PERFECTLINE,
- √ V82 POWERTHERM+,
- ✓ PN70 BALANCE.
- ✓ PK76 INNOVO.









SN-420

## MODERN SERIES

























SN-532

## PRESTIGE SERIES













SN-610













SP-411F

# SP-412F







# **PRESTIGE**

# FROM THE THRESHOLD

- ✓ Unique and exclusive design.
- √ A series of panels that meets even the most sophisticated arrangement requirements.
- ✓ In the prestige series, the applications made of stainless steel are flush with the filling surface.













SP-480F

# A NEW DIMENSION OF THE CLASSIC

- √ A timeless collection of fillings that never goes out of style. Perfect for classic and manor-style houses.
- ▼ The ornamental frames and castes used are made of polyester mass, which is resistant to difficult weather conditions. Frames varnished under the available, rich colors.









SK-2

SK-3

SK-4













SK-9

## **C