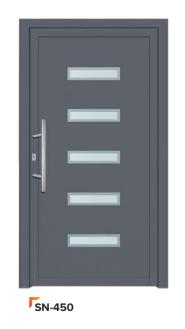

# TIMELESS **MODERNITY**

- ✓ Simple but modern shapes with the addition of stainless steel and various glazing.
- √ They fit perfectly into modern homes as well as public buildings.









SN-330

### **EXTERNAL PVC DOORS**

The door structure made of PVC, reinforced with steel in combination with PVC door panels, ensures long-lasting and failure-free operation.

We make PVC entrance doors based on the most popular window and door systems from our range. These include both cost-effective entry-level models and energy-saving premium models.

We offer external doors in the following systems:

- √ V70 PERFECTLINE,
- √ V82 POWERTHERM+,
- ✓ PN70 BALANCE.
- ✓ PK76 INNOVO.









SN-420

## MODERN SERIES

























SN-532

## PRESTIGE SERIES













SN-610













SP-411F

# SP-412F







# **PRESTIGE**

# FROM THE THRESHOLD

- ✓ Unique and exclusive design.
- √ A series of panels that meets even the most sophisticated arrangement requirements.
- ✓ In the prestige series, the applications made of stainless steel are flush with the filling surface.













SP-480F

# A NEW DIMENSION OF THE CLASSIC

- √ A timeless collection of fillings that never goes out of style. Perfect for classic and manor-style houses.
- ▼ The ornamental frames and castes used are made of polyester mass, which is resistant to difficult weather conditions. Frames varnished under the available, rich colors.









SK-2

SK-3

SK-4













SK-9

## **CLASSIC SERIES**











SK-14



#### *