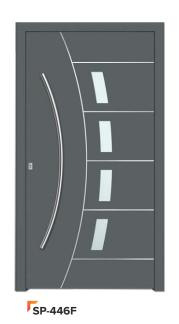

# **PRESTIGE**

# FROM THE THRESHOLD

- ✓ Unique and exclusive design.
- √ A series of panels that meets even the most sophisticated arrangement requirements.
- ✓ In the prestige series, the applications made of stainless steel are flush with the filling surface.