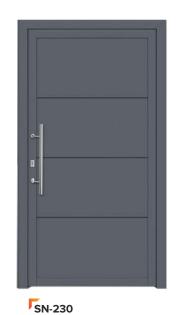

### **EXTERNAL PVC DOORS**

The door structure made of PVC, reinforced with steel in combination with PVC door panels, ensures long-lasting and failure-free operation.

We make PVC entrance doors based on the most popular window and door systems from our range. These include both cost-effective entry-level models and energy-saving premium models.

We offer external doors in the following systems:

- √ V70 PERFECTLINE,
- √ V82 POWERTHERM+,
- ✓ PN70 BALANCE.
- ✓ PK76 INNOVO.

SN-420