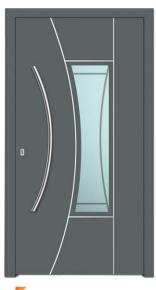

# **PRESTIGE**

# FROM THE THRESHOLD

- ✓ Unique and exclusive design.
- √ A series of panels that meets even the most sophisticated arrangement requirements.
- ✓ In the prestige series, the applications made of stainless steel are flush with the filling surface.