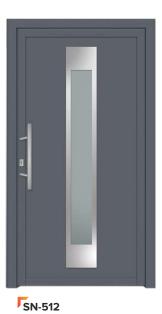

#### **PANEL FILLINGS**

We talk about batch filling when the panel is placed in the door sash frame.

The hatch door is characterized by a visible leaf profile from the inside and outside.

#### Main features:

- ◆ colors: paints from the RAL palette and Renolit veneers to choose from
- glass: sandblasted according to patterns, sandblasted according to individual customer patterns
- omodifications of designs at the customer's request.

#### **HANDLES AND HANDLES:**

The handrail can be installed in all models of fillings. The length and spacing vary.