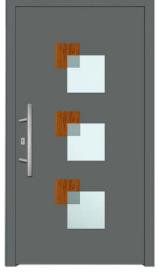

# **PRESTIGE**

# FROM THE THRESHOLD

- ✓ Unique and exclusive design.
- √ A series of panels that meets even the most sophisticated arrangement requirements.
- ✓ In the prestige series, the applications made of stainless steel are flush with the filling surface.