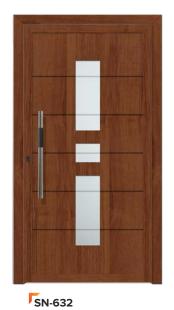

# TIMELESS **MODERNITY**

- ✓ Simple but modern shapes with the addition of stainless steel and various glazing.
- √ They fit perfectly into modern homes as well as public buildings.









SN-330

### **EXTERNAL PVC DOORS**

The door structure made of PVC, reinforced with steel in combination with PVC door panels, ensures long-lasting and failure-free operation.

We make PVC entrance doors based on the most popular window and door systems from our range. These include both cost-effective entry-level models and energy-saving premium models.

We offer external doors in the following systems:

- √ V70 PERFECTLINE,
- √ V82 POWERTHERM+,
- ✓ PN70 BALANCE.
- ✓ PK76 INNOVO.









SN-420

## MODERN SERIES

























SN-532

## PRESTIGE SERIES













SN-610













SP-411F

# SP-412F







# **PRESTIGE**

# FROM THE THRESHOLD

- ✓ Unique and exclusive design.
- √ A series of panels that meets even the most sophisticated arrangement requirements.
- ✓ In the prestige series, the applications made of stainless steel are flush with the filling surface.













SP-480F

# A NEW DIMENSION OF THE CLASSIC

- √ A timeless collection of fillings that never goes out of style. Perfect for classic and manor-style houses.
- ▼ The ornamental frames and castes used are made of polyester mass, which is resistant to difficult weather conditions. Frames varnished under the available, rich colors.









SK-2

SK-3

SK-4













SK-9

## **CLASSIC SERIES**











SK-14



#### **PANEL FILLINGS**

We talk about batch filling when the panel is pla