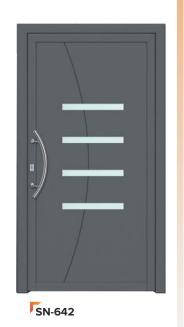

# TIMELESS **MODERNITY**

- ✓ Simple but modern shapes with the addition of stainless steel and various glazing.
- √ They fit perfectly into modern homes as well as public buildings.









SN-330

### **EXTERNAL PVC DOORS**

The door structure made of PVC, reinforced with steel in combination with PVC door panels, ensures long-lasting and failure-free operation.

We make PVC entrance doors based on the most popular window and door systems from our range. These include both cost-effective entry-level models and energy-saving premium models.

We offer external doors in the following systems:

- √ V70 PERFECTLINE,
- √ V82 POWERTHERM+,
- ✓ PN70 BALANCE.
- ✓ PK76 INNOVO.









SN-420

## MODERN SERIES

























SN-532

## PRESTIGE SERIES













SN-610













SP-411F

# SP-412F







# **PRESTIGE**

# FROM THE THRESHOLD

- ✓ Unique and exclusive design.
- √ A series of panels that meets even the most sophisticated arrangement requirements.
- ✓ In the prestige series, the applications made of stainless steel are flush with the filling surface.













SP-480F

# A NEW DIMENSION OF THE CLASSIC

- √ A timeless collection of fillings that never goes out of style. Perfect for classic and manor-style houses.
- ▼ The ornamental frames and castes used are made of polyester mass, which is resistant to difficult weather conditions. Frames varnished under the available, rich colors.









SK-2

SK-3

SK-4













SK-9

## **CLASSIC SERIES**











SK-14



#### **PANEL FILLINGS**

We talk about batch filling when the panel is placed