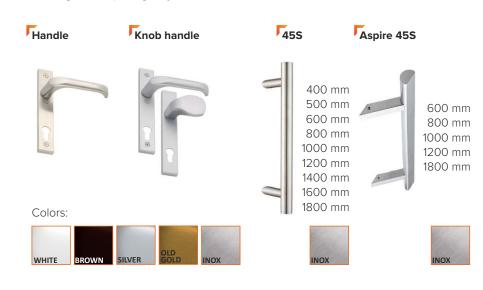

#### **HANDLES AND HANDLES:**

The handrail can be installed in all models of fillings. The length and spacing vary.