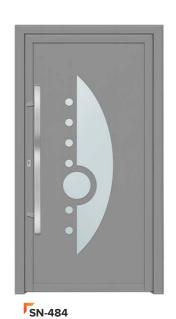

# TIMELESS **MODERNITY**

- ✓ Simple but modern shapes with the addition of stainless steel and various glazing.
- √ They fit perfectly into modern homes as well as public buildings.









SN-330

### **EXTERNAL PVC DOORS**

The door structure made of PVC, reinforced with steel in combination with PVC door panels, ensures long-lasting and failure-free operation.

We make PVC entrance doors based on the most popular window and door systems from our range. These include both cost-effective entry-level models and energy-saving premium models.

We offer external doors in the following systems:

- √ V70 PERFECTLINE,
- √ V82 POWERTHERM+,
- ✓ PN70 BALANCE.
- ✓ PK76 INNOVO.









SN-420

## MODERN SERIES

























SN-532

## PRESTIGE SERIES













SN-610













SP-411F

# SP-412F







# **PRESTIGE**

# FROM THE THRESHOLD

- ✓ Unique and exclusive design.
- √ A series of panels that meets even the most sophisticated arrangement requirements.
- ✓ In the prestige series, the applications made of stainless steel are flush with the filling surface.













SP-480F

# A NEW DIMENSION OF THE CLASSIC

- √ A timeless collection of fillings that never goes out of style. Perfect for classic and manor-style houses.
- ▼ The ornamental frames and castes used are made of polyester mass, which is resistant to difficult weather conditions. Frames varnished under the available, rich colors.









SK-2

SK-3

SK-4













SK-9

## **CLASSIC SERIES**











SK-14



#### **PAN