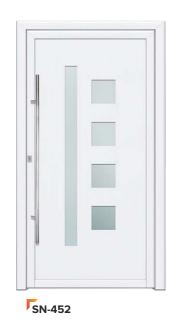

# TIMELESS **MODERNITY**

- ✓ Simple but modern shapes with the addition of stainless steel and various glazing.
- √ They fit perfectly into modern homes as well as public buildings.









SN-330

### **EXTERNAL PVC DOORS**

The door structure made of PVC, reinforced with steel in combination with PVC door panels, ensures long-lasting and failure-free operation.

We make PVC entrance doors based on the most popular window and door systems from our range. These include both cost-effective entry-level models and energy-saving premium models.

We offer external doors in the following systems:

- √ V70 PERFECTLINE,
- √ V82 POWERTHERM+,
- ✓ PN70 BALANCE.
- ✓ PK76 INNOVO.









SN-420

## MODERN SERIES

























SN-532

## PRESTIGE SERIES













SN-610













SP-411F

# SP-412F







# **PRESTIGE**

# FROM THE THRESHOLD

- ✓ Unique and exclusive design.
- √ A series of panels that meets even the most sophisticated arrangement requirements.
- ✓ In the prestige series, the applications made of stainless steel are flush with the filling surface.













SP-480F

# A NEW DIMENSION OF THE CLASSIC

- √ A timeless collection of fillings that never goes out of style. Perfect for classic and manor-style houses.
- ▼ The ornamental frames and castes used are made of polyester mass, which is resistant to difficult weather conditions. Frames varnished under the available, rich colors.









SK-2

SK-3

SK-4













SK-9

## **CLASSIC SERIES**











SK-14



#### **P