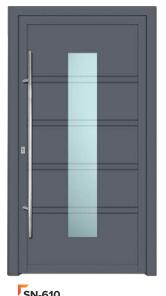

# TIMELESS **MODERNITY**

- ✓ Simple but modern shapes with the addition of stainless steel and various glazing.
- √ They fit perfectly into modern homes as well as public buildings.









SN-330

### **EXTERNAL PVC DOORS**

The door structure made of PVC, reinforced with steel in combination with PVC door panels, ensures long-lasting and failure-free operation.

We make PVC entrance doors based on the most popular window and door systems from our range. These include both cost-effective entry-level models and energy-saving premium models.

We offer external doors in the following systems:

- √ V70 PERFECTLINE,
- √ V82 POWERTHERM+,
- ✓ PN70 BALANCE.
- ✓ PK76 INNOVO.









SN-420

## MODERN SERIES

























SN-532

## PRESTIGE SERIES













SN-610













SP-411F

# SP-412F







# **PRESTIGE**

# FROM THE THRESHOLD

- ✓ Unique and exclusive design.
- √ A series of panels that meets even the most sophisticated arrangement requirements.
- ✓ In the prestige series, the applications made of stainless steel are flush with the filling surface.













SP-480F

# A NEW DIMENSION OF THE CLASSIC

- √ A timeless collection of fillings that never goes out of style. Perfect for classic and manor-style houses.
- ▼ The ornamental frames and castes used are made of polyester mass, which is resistant to difficult weather conditions. Frames varnished under the available, rich colors.









SK-2

SK-3

SK-4













SK-9

## **CLASSIC SERIES**











SK-14



#### **PANEL FILLINGS**

We talk about batch filling when