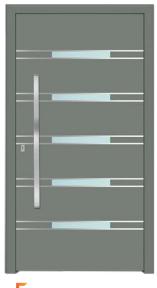

# TIMELESS **MODERNITY**

- ✓ Simple but modern shapes with the addition of stainless steel and various glazing.
- √ They fit perfectly into modern homes as well as public buildings.

SN-330

## MODERN SERIES

SN-532