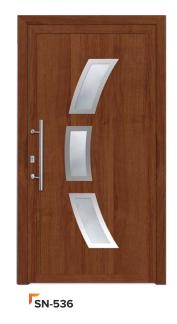

# TIMELESS **MODERNITY**

- ✓ Simple but modern shapes with the addition of stainless steel and various glazing.
- √ They fit perfectly into modern homes as well as public buildings.









SN-330

### **EXTERNAL PVC DOORS**

The door structure made of PVC, reinforced with steel in combination with PVC door panels, ensures long-lasting and failure-free operation.

We make PVC entrance doors based on the most popular window and door systems from our range. These include both cost-effective entry-level models and energy-saving premium models.

We offer external doors in the following systems:

- √ V70 PERFECTLINE,
- √ V82 POWERTHERM+,
- ✓ PN70 BALANCE.
- ✓ PK76 INNOVO.









SN-420

## MODERN SERIES

























SN-532

## PRESTIGE SERIES













SN-610













SP-411F

# SP-412F







# **PRESTIGE**

# FROM THE THRESHOLD

- ✓ Unique and exclusive design.
- √ A series of panels that meets even the most sophisticated arrangement requirements.
- ✓ In the prestige series, the applications made of stainless steel are flush with the filling surface.













SP-480F

# A NEW DIMENSION OF THE CLASSIC

- √ A timeless collection of fillings that never goes out of style. Perfect for classic and manor-style houses.
- ▼ The ornamental frames and castes used are made of polyester mass, which is resistant to difficult weather conditions. Frames varnished under the available, rich colors.









SK-2

SK-3

SK-4













SK-9

## **CLASSIC SERIES**











SK-14



#### **PANEL FILLINGS**

We talk about batch filli