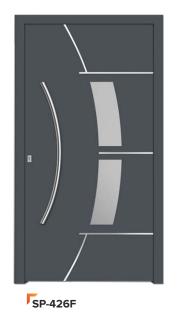

# **PRESTIGE**

# FROM THE THRESHOLD

- ✓ Unique and exclusive design.
- √ A series of panels that meets even the most sophisticated arrangement requirements.
- ✓ In the prestige series, the applications made of stainless steel are flush with the filling surface.