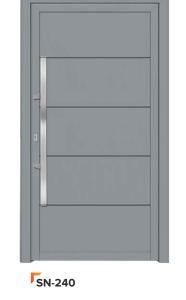

### **EXTERNAL PVC DOORS**

The door structure made of PVC, reinforced with steel in combination with PVC door panels, ensures long-lasting and failure-free operation.

We make PVC entrance doors based on the most popular window and door systems from our range. These include both cost-effective entry-level models and energy-saving premium models.

We offer external doors in the following systems:

- √ V70 PERFECTLINE,
- √ V82 POWERTHERM+,
- ✓ PN70 BALANCE.
- ✓ PK76 INNOVO.

SN-420