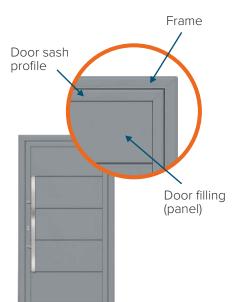

#### **PANEL FILLINGS**

We talk about batch filling when the panel is placed in the door sash frame.

The hatch door is characterized by a visible leaf profile from the inside and outside.