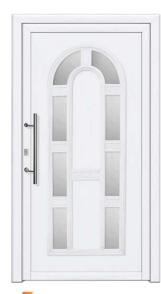

PK76 INNOVO.









SN-420

## MODERN SERIES

























SN-532

## PRESTIGE SERIES













SN-610













SP-411F

# SP-412F







# **PRESTIGE**

# FROM THE THRESHOLD

- ✓ Unique and exclusive design.
- √ A series of panels that meets even the most sophisticated arrangement requirements.
- ✓ In the prestige series, the applications made of stainless steel are flush with the filling surface.













SP-480F

# A NEW DIMENSION OF THE CLASSIC

- √ A timeless collection of fillings that never goes out of style. Perfect for classic and manor-style houses.
- ▼ The ornamental frames and castes used are made of polyester mass, which is resistant to difficult weather conditions. Frames varnished under the available, rich colors.









SK-2

SK-3

SK-4













SK-9

## **CLASSIC SERIES**











SK-14



#### **PANEL FILLINGS**

We talk about batch filling when the panel is placed in the door sash frame.

The hatch door is characterized by a visible leaf profile from the inside and outside.

#### Main features:

- ◆ colors: paints from the RAL palette and Renolit veneers to choose from
- glass: sandblasted according to patterns, sandblasted according to individual customer patterns
- omodifications of designs at the customer's request.

#### **HANDLES AND HANDLES:**

The handrail can be installed in all models of fillings. The length and spacing vary.



# **PVC·WOOD·ALUMINIUM**