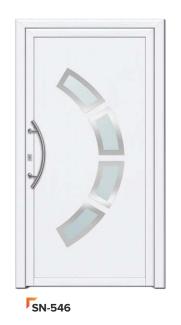

# TIMELESS **MODERNITY**

- ✓ Simple but modern shapes with the addition of stainless steel and various glazing.
- √ They fit perfectly into modern homes as well as public buildings.









SN-330

### **EXTERNAL PVC DOORS**

The door structure made of PVC, reinforced with steel in combination with PVC door panels, ensures long-lasting and failure-free operation.

We make PVC entrance doors based on the most popular window and door systems from our range. These include both cost-effective entry-level models and energy-saving premium models.

We offer external doors in the following systems:

- √ V70 PERFECTLINE,
- √ V82 POWERTHERM+,
- ✓ PN70 BALANCE.
- ✓ PK76 INNOVO.









SN-420

## MODERN SERIES

























SN-532

## PRESTIGE SERIES













SN-610













SP-411F

# SP-412F







# **PRESTIGE**

# FROM THE THRESHOLD

- ✓ Unique and exclusive design.
- √ A series of panels that meets even the most sophisticated arrangement requirements.
- ✓ In the prestige series, the applications made of stainless steel are flush with the filling surface.













SP-480F

# A NEW DIMENSION OF THE CLASSIC

- √ A timeless collection of fillings that never goes out of style. Perfect for classic and manor-style houses.
- ▼ The ornamental frames and castes used are made of polyester mass, which is resistant to difficult weather conditions. Frames varnished under the available, rich colors.









SK-2

SK-3

SK-4













SK-9

## **CLASSIC SERIES**











SK-14



#### **PANEL FILLINGS**

We talk about batch filling w