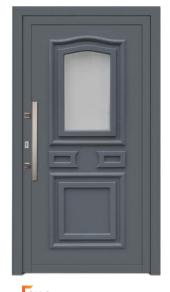

# **PRESTIGE**

# FROM THE THRESHOLD

- ✓ Unique and exclusive design.
- √ A series of panels that meets even the most sophisticated arrangement requirements.
- ✓ In the prestige series, the applications made of stainless steel are flush with the filling surface.