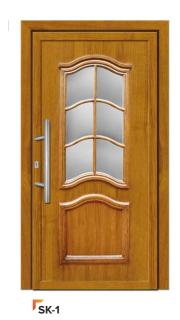

# A NEW DIMENSION OF THE CLASSIC

- √ A timeless collection of fillings that never goes out of style. Perfect for classic and manor-style houses.
- ▼ The ornamental frames and castes used are made of polyester mass, which is resistant to difficult weather conditions. Frames varnished under the available, rich colors.

## **CLASSIC SERIES**

SK-14