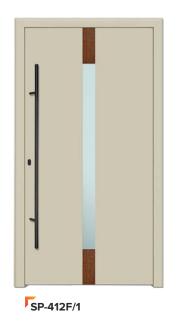

RNITY**

- ✓ Simple but modern shapes with the addition of stainless steel and various glazing.
- √ They fit perfectly into modern homes as well as public buildings.









SN-330

### **EXTERNAL PVC DOORS**

The door structure made of PVC, reinforced with steel in combination with PVC door panels, ensures long-lasting and failure-free operation.

We make PVC entrance doors based on the most popular window and door systems from our range. These include both cost-effective entry-level models and energy-saving premium models.

We offer external doors in the following systems:

- √ V70 PERFECTLINE,
- √ V82 POWERTHERM+,
- ✓ PN70 BALANCE.
- ✓ PK76 INNOVO.









SN-420

## MODERN SERIES

























SN-532

## PRESTIGE SERIES













SN-610













SP-411F

# SP-412F







# **PRESTIGE**

# FROM THE THRESHOLD

- ✓ Unique and exclusive design.
- √ A series of panels that meets even the most sophisticated arrangement requirements.
- ✓ In the prestige series, the applications made of stainless steel are flush with the filling surface.













SP-480F

# A NEW DIMENSION OF THE CLASSIC

- √ A timeless collection of fillings that never goes out of style. Perfect for classic and manor-style houses.
- ▼ The ornamental frames and castes used are made of polyester mass, which is resistant to difficult weather conditions. Frames varnished under the available, rich colors.









SK-2

SK-3

SK-4













SK-9

## **CLASSIC SERIES**











SK-14



#### **PANEL FILLINGS**

We talk about batch filling when the panel is placed in the door sash frame.