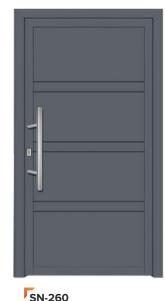

### **EXTERNAL PVC DOORS**

The door structure made of PVC, reinforced with steel in combination with PVC door panels, ensures long-lasting and failure-free operation.

We make PVC entrance doors based on the most popular window and door systems from our range. These include both cost-effective entry-level models and energy-saving premium models.

We offer external doors in the following systems:

- √ V70 PERFECTLINE,
- √ V82 POWERTHERM+,
- ✓ PN70 BALANCE.
- ✓ PK76 INNOVO.

SN-420