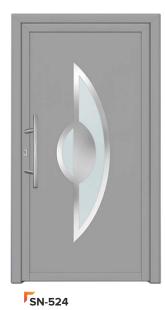

#### **PANEL FILLINGS**

We talk about batch filling when the panel is placed in the door sash frame.

The hatch door is characterized by a visible leaf profile from the inside and outside.

#### Main features:

- ◆ colors: paints from the RAL palette and Renolit veneers to choose from
- glass: sandblasted according to patterns, sandblasted according to individual customer patterns
- omodifications of designs at the customer's request.

#### **HANDLES AND HANDLES:**

The handrail can be installed in all models of fillings. The length and spacing vary.