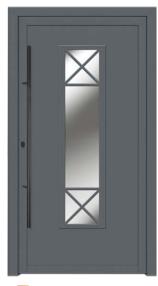

# **PRESTIGE**

# FROM THE THRESHOLD

- ✓ Unique and exclusive design.
- √ A series of panels that meets even the most sophisticated arrangement requirements.
- ✓ In the prestige series, the applications made of stainless steel are flush with the filling surface.