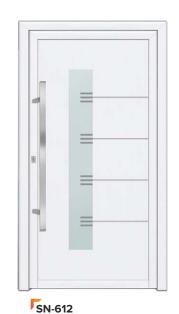

# TIMELESS **MODERNITY**

- ✓ Simple but modern shapes with the addition of stainless steel and various glazing.
- √ They fit perfectly into modern homes as well as public buildings.









SN-330

### **EXTERNAL PVC DOORS**

The door structure made of PVC, reinforced with steel in combination with PVC door panels, ensures long-lasting and failure-free operation.

We make PVC entrance doors based on the most popular window and door systems from our range. These include both cost-effective entry-level models and energy-saving premium models.

We offer external doors in the following systems:

- √ V70 PERFECTLINE,
- √ V82 POWERTHERM+,
- ✓ PN70 BALANCE.
- ✓ PK76 INNOVO.









SN-420

## MODERN SERIES

























SN-532

## PRESTIGE SERIES













SN-610













SP-411F

# SP-412F







# **PRESTIGE**

# FROM THE THRESHOLD

- ✓ Unique and exclusive design.
- √ A series of panels that meets even the most sophisticated arrangement requirements.
- ✓ In the prestige series, the applications made of stainless steel are flush with the filling surface.













SP-480F

# A NEW DIMENSION OF THE CLASSIC

- √ A timeless collection of fillings that never goes out of style. Perfect for classic and manor-style houses.
- ▼ The ornamental frames and castes used are made of polyester mass, which is resistant to difficult weather conditions. Frames varnished under the available, rich colors.









SK-2

SK-3

SK-4













SK-9

## **CLASSIC SERIES**











SK-14



#### **PANEL FILLINGS**

We talk about batch filling when the panel is