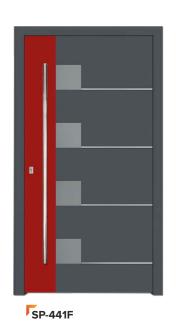

# **PRESTIGE**

# FROM THE THRESHOLD

- ✓ Unique and exclusive design.
- √ A series of panels that meets even the most sophisticated arrangement requirements.
- ✓ In the prestige series, the applications made of stainless steel are flush with the filling surface.