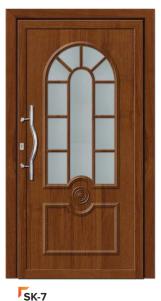

- ✓ PK76 INNOVO.









SN-420

## MODERN SERIES

























SN-532

## PRESTIGE SERIES













SN-610













SP-411F

# SP-412F







# **PRESTIGE**

# FROM THE THRESHOLD

- ✓ Unique and exclusive design.
- √ A series of panels that meets even the most sophisticated arrangement requirements.
- ✓ In the prestige series, the applications made of stainless steel are flush with the filling surface.













SP-480F

# A NEW DIMENSION OF THE CLASSIC

- √ A timeless collection of fillings that never goes out of style. Perfect for classic and manor-style houses.
- ▼ The ornamental frames and castes used are made of polyester mass, which is resistant to difficult weather conditions. Frames varnished under the available, rich colors.









SK-2

SK-3

SK-4













SK-9

## **CLASSIC SERIES**











SK-14



#### **PANEL FILLINGS**

We talk about batch filling when the panel is placed in the door sash frame.

The hatch door is characterized by a visible leaf profile from the inside and outside.

#### Main features:

- ◆ colors: paints from the RAL palette and Renolit veneers to choose from
- glass: sandblasted according to patterns, sandblasted according to individual customer patterns
- omodifications of designs at the customer's request.

#### **HANDLES AND HANDLES:**

The handrail can be installed in all models of fillings. The length and spacing vary.



# **PVC·WOOD·ALUMINIUM**