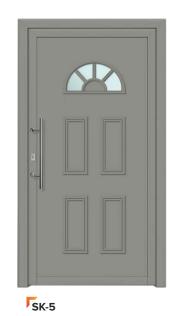

CE.
- ✓ PK76 INNOVO.









SN-420

## MODERN SERIES

























SN-532

## PRESTIGE SERIES













SN-610













SP-411F

# SP-412F







# **PRESTIGE**

# FROM THE THRESHOLD

- ✓ Unique and exclusive design.
- √ A series of panels that meets even the most sophisticated arrangement requirements.
- ✓ In the prestige series, the applications made of stainless steel are flush with the filling surface.













SP-480F

# A NEW DIMENSION OF THE CLASSIC

- √ A timeless collection of fillings that never goes out of style. Perfect for classic and manor-style houses.
- ▼ The ornamental frames and castes used are made of polyester mass, which is resistant to difficult weather conditions. Frames varnished under the available, rich colors.









SK-2

SK-3

SK-4













SK-9

## **CLASSIC SERIES**











SK-14



#### **PANEL FILLINGS**

We talk about batch filling when the panel is placed in the door sash frame.

The hatch door is characterized by a visible leaf profile from the inside and outside.

#### Main features:

- ◆ colors: paints from the RAL palette and Renolit veneers to choose from
- glass: sandblasted according to patterns, sandblasted according to individual customer patterns
- omodifications of designs at the customer's request.

#### **HANDLES AND HANDLES:**

The handrail can be installed in all models of fillings. The length and spacing vary.



# **PVC·WOOD·ALUMINIUM**