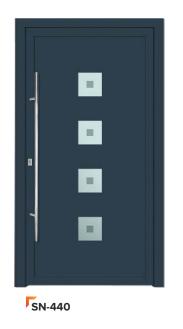

# TIMELESS **MODERNITY**

- ✓ Simple but modern shapes with the addition of stainless steel and various glazing.
- √ They fit perfectly into modern homes as well as public buildings.

SN-330