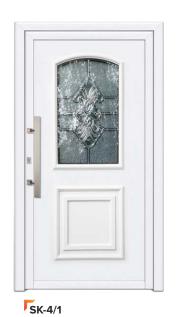

ANCE.
- ✓ PK76 INNOVO.









SN-420

## MODERN SERIES

























SN-532

## PRESTIGE SERIES













SN-610













SP-411F

# SP-412F







# **PRESTIGE**

# FROM THE THRESHOLD

- ✓ Unique and exclusive design.
- √ A series of panels that meets even the most sophisticated arrangement requirements.
- ✓ In the prestige series, the applications made of stainless steel are flush with the filling surface.













SP-480F

# A NEW DIMENSION OF THE CLASSIC

- √ A timeless collection of fillings that never goes out of style. Perfect for classic and manor-style houses.
- ▼ The ornamental frames and castes used are made of polyester mass, which is resistant to difficult weather conditions. Frames varnished under the available, rich colors.









SK-2

SK-3

SK-4













SK-9

## **CLASSIC SERIES**











SK-14



#### **PANEL FILLINGS**

We talk about batch filling when the panel is placed in the door sash frame.

The hatch door is characterized by a visible leaf profile from the inside and outside.

#### Main features:

- ◆ colors: paints from the RAL palette and Renolit veneers to choose from
- glass: sandblasted according to patterns, sandblasted according to individual customer patterns
- omodifications of designs at the customer's request.

#### **HANDLES AND HANDLES:**

The handrail can be installed in all models of fillings. The length and spacing vary.



# **PVC·WOOD·ALUMINIUM**