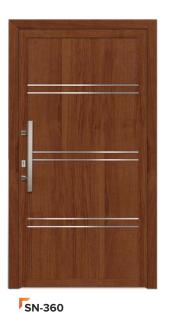

# TIMELESS **MODERNITY**

- ✓ Simple but modern shapes with the addition of stainless steel and various glazing.
- √ They fit perfectly into modern homes as well as public buildings.









SN-330

### **EXTERNAL PVC DOORS**

The door structure made of PVC, reinforced with steel in combination with PVC door panels, ensures long-lasting and failure-free operation.

We make PVC entrance doors based on the most popular window and door systems from our range. These include both cost-effective entry-level models and energy-saving premium models.

We offer external doors in the following systems:

- √ V70 PERFECTLINE,
- √ V82 POWERTHERM+,
- ✓ PN70 BALANCE.
- ✓ PK76 INNOVO.









SN-420

## MODERN SERIES

























SN-532

## PRESTIGE SERIES













SN-610













SP-411F

# SP-412F







# **PRESTIGE**

# FROM THE THRESHOLD

- ✓ Unique and exclusive design.
- √ A series of panels that meets even the most sophisticated arrangement requirements.
- ✓ In the prestige series, the applications made of stainless steel are flush with the filling surface.













SP-480F

# A NEW DIMENSION OF THE CLASSIC

- √ A timeless collection of fillings that never goes out of style. Perfect for classic and manor-style houses.
- ▼ The ornamental frames and castes used are made of polyester mass, which is resistant to difficult weather conditions. Frames varnished under the available, rich colors.









SK-2

SK-3

SK-4













SK-9

## **CLA