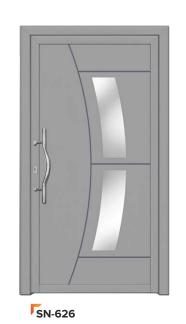

# TIMELESS **MODERNITY**

- ✓ Simple but modern shapes with the addition of stainless steel and various glazing.
- √ They fit perfectly into modern homes as well as public buildings.









SN-330

### **EXTERNAL PVC DOORS**

The door structure made of PVC, reinforced with steel in combination with PVC door panels, ensures long-lasting and failure-free operation.

We make PVC entrance doors based on the most popular window and door systems from our range. These include both cost-effective entry-level models and energy-saving premium models.

We offer external doors in the following systems:

- √ V70 PERFECTLINE,
- √ V82 POWERTHERM+,
- ✓ PN70 BALANCE.
- ✓ PK76 INNOVO.









SN-420

## MODERN SERIES

























SN-532

## PRESTIGE SERIES













SN-610













SP-411F

# SP-412F







# **PRESTIGE**

# FROM THE THRESHOLD

- ✓ Unique and exclusive design.
- √ A series of panels that meets even the most sophisticated arrangement requirements.
- ✓ In the prestige series, the applications made of stainless steel are flush with the filling surface.













SP-480F

# A NEW DIMENSION OF THE CLASSIC

- √ A timeless collection of fillings that never goes out of style. Perfect for classic and manor-style houses.
- ▼ The ornamental frames and castes used are made of polyester mass, which is resistant to difficult weather conditions. Frames varnished under the available, rich colors.









SK-2

SK-3

SK-4













SK-9

## **CLASSIC SERIES**











SK-14



#### **PANEL FILLINGS**

We talk about batch filling when the panel is p