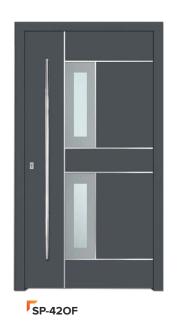

# **PRESTIGE**

# FROM THE THRESHOLD

- ✓ Unique and exclusive design.
- √ A series of panels that meets even the most sophisticated arrangement requirements.
- ✓ In the prestige series, the applications made of stainless steel are flush with the filling surface.