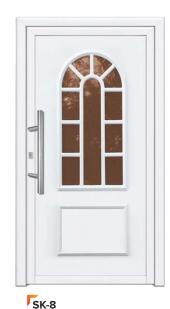

✓ PK76 INNOVO.









SN-420

## MODERN SERIES

























SN-532

## PRESTIGE SERIES













SN-610













SP-411F

# SP-412F







# **PRESTIGE**

# FROM THE THRESHOLD

- ✓ Unique and exclusive design.
- √ A series of panels that meets even the most sophisticated arrangement requirements.
- ✓ In the prestige series, the applications made of stainless steel are flush with the filling surface.













SP-480F

# A NEW DIMENSION OF THE CLASSIC

- √ A timeless collection of fillings that never goes out of style. Perfect for classic and manor-style houses.
- ▼ The ornamental frames and castes used are made of polyester mass, which is resistant to difficult weather conditions. Frames varnished under the available, rich colors.









SK-2

SK-3

SK-4













SK-9

## **CLASSIC SERIES**











SK-14



#### **PANEL FILLINGS**

We talk about batch filling when the panel is placed in the door sash frame.

The hatch door is characterized by a visible leaf profile from the inside and outside.

#### Main features:

- ◆ colors: paints from the RAL palette and Renolit veneers to choose from
- glass: sandblasted according to patterns, sandblasted according to individual customer patterns
- omodifications of designs at the customer's request.

#### **HANDLES AND HANDLES:**

The handrail can be installed in all models of fillings. The length and spacing vary.



# **PVC·WOOD·ALUMINIUM**